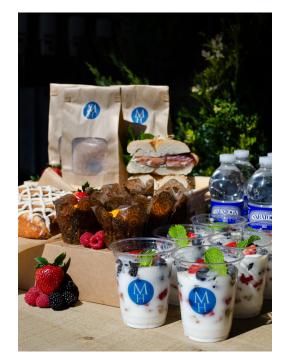

# PICNIC PACKAGES BELMONT

**PICK UP LOCATION** | Big Red Spring Tent (inside the Race Course)

**MORNING WORKOUT | 90.** \*Includes 6 bottles of water SERVES 4 - 6 PERSONS, no modifications.

**Yogurt Parfait** (V) | 6, 12oz. cups mixed berries

**Pull Apart Cinnamon Rolls** (V) | 4 jumbo rolls sweet vanilla glaze

**Smoked Salmon** | 4 sandwiches sesame seed bagel, caper cream cheese, shaved red onion

Frittata Egg Muffins (GF) | 6 jumbo muffins chorizo, black wax cheddar, green onion

**TRACKSIDE | 150.** \*Includes 6 bottles of water SERVES 6 PERSONS, no modifications.

\*All dressings and condiments on the side
\*Includes chickpea salad, coleslaw, chips, and cookies

Roasted Turkey Sandwiches | 2 sandwiches whipped brie, arugula, red onion, garlic aioli, seven grain roll

Italian Mixed Sandwiches | 2 sandwiches ham, spicy capicola, salami, sharp provolone, lettuce, tomato, shaved onion, red wine herb dressing, hoagie roll

**Chicken Salad Sandwiches** | 2 sandwiches all white meat, celery, onion, tarragon mayonnaise, lettuce, whole wheat bread

**Grilled Vegetable Wrap** (V) | 2 sandwiches eggplant, squashes, roasted pepper, garlic white bean hummus, lettuce, tomato, spinach wrap

**Mediterranean Chickpea Salad** (GF, V) feta, tomato, kalamata olive, cucumber, lemon vinaigrette

Coleslaw (GF, V)

**Saratoga Kettle Chips** (GF, V)

Chocolate Chip Cookies | 6, 2 packs