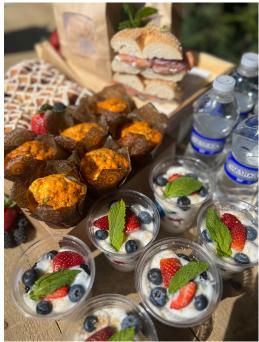

# PICNIC PACKAGES BELMONT

**PICK UP LOCATION** | Big Red Spring Tent (inside the Race Course)

**MORNING WORKOUT | 90.** \*Includes 6 bottles of water SERVES 4 - 6 PERSONS, no modifications.

**Yogurt Parfait** (V) | 6, 12oz. cups mixed berries

**Pull Apart Cinnamon Rolls** (V) | 4 jumbo rolls sweet vanilla glaze

**Smoked Salmon** | 4 sandwiches sesame seed bagel, caper cream cheese, shaved red onion

Frittata Egg Muffins (GF) | 6 jumbo muffins chorizo, black wax cheddar, green onion

**TRACKSIDE | 150.** \*Includes 6 bottles of water SERVES 6 PERSONS, no modifications.

\*All dressings and condiments on the side
\*Includes chickpea salad, coleslaw, chips, and cookies

Roasted Turkey Sandwiches | 2 sandwiches whipped brie, arugula, red onion, garlic aioli, seven grain roll

Italian Mixed Sandwiches | 2 sandwiches ham, spicy capicola, salami, sharp provolone, lettuce, tomato, shaved onion, red wine herb dressing, hoagie roll

**Chicken Salad Sandwiches** | 2 sandwiches all white meat, celery, onion, tarragon mayonnaise, lettuce, whole wheat bread

**Grilled Vegetable Wrap** (V) | 2 sandwiches eggplant, squashes, roasted pepper, garlic white bean hummus, lettuce, tomato, spinach wrap

**Mediterranean Chickpea Salad** (GF, V) feta, tomato, kalamata olive, cucumber, lemon vinaigrette

Coleslaw (GF, V)

**Saratoga Kettle Chips** (GF, V)

Chocolate Chip Cookies | 6, 2 packs