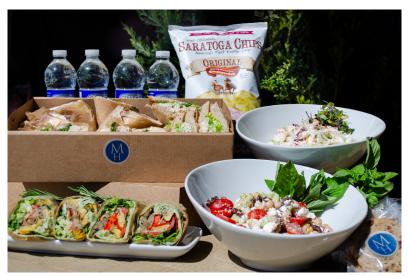

**TRACKSIDE | 150.** \*Includes 6 bottles of water SERVES 6 PERSONS, no modifications.

\*All dressings and condiments on the side
\*Includes chickpea salad, coleslaw, chips, and cookies

Roasted Turkey Sandwiches | 2 sandwiches whipped brie, arugula, red onion, garlic aioli, seven grain roll

Italian Mixed Sandwiches | 2 sandwiches ham, spicy capicola, salami, sharp provolone, lettuce, tomato, shaved onion, red wine herb dressing, hoagie roll

**Chicken Salad Sandwiches** | 2 sandwiches all white meat, celery, onion, tarragon mayonnaise, lettuce, whole wheat bread

**Grilled Vegetable Wrap** (V) | 2 sandwiches eggplant, squashes, roasted pepper, garlic white bean hummus, lettuce, tomato, spinach wrap

**Mediterranean Chickpea Salad** (GF, V) feta, tomato, kalamata olive, cucumber, lemon vinaigrette

Coleslaw (GF, V)

**Saratoga Kettle Chips** (GF, V)

Chocolate Chip Cookies | 6, 2 packs