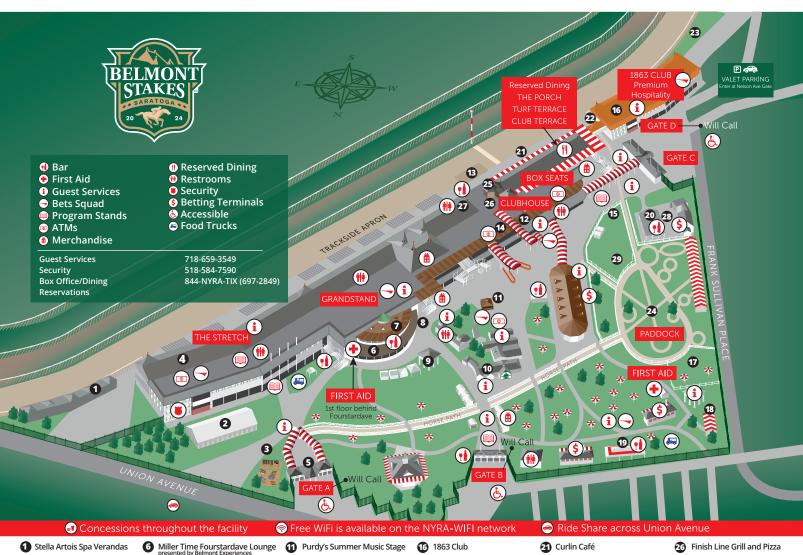

# Mazzone Hospitality Picnic Pick-Up #18

- 2 Shake Shack Pavilion
- 3 Family Zone
- 4 Cutwater Stretch
- 5 Ticketmaster Box Office
- Mionetto Easy Goer
- 8 Tom Durkin Replay Center
- Walk of Fame
- 10 Jockey Silks Room
- Jim Dandy Bar
- Winner's Circle
- Clubhouse Bar (B) Josh Cellars Wine Bar
- Picnic Paddock North
- 18 Mazzone Picnic Pick-Up
- 19 Festival Tent Bar
- 20 Paddock Suite & Post Bar
- Rail Birds presented by Chandon Garden Spritz F.W. Webb Pinnacle Suite
- 2 Sea Hero Statue
- 23 Modelo Finish Line Bar
- 2 Longshots Bar
- 28 Party Deck at the Post
- & Shake Shack
  Picnic Paddock South