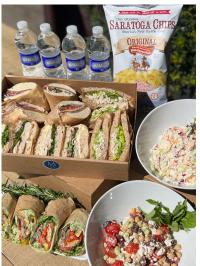

**TRACKSIDE | 150.** \*Includes 6 bottles of water SERVES 6 PERSONS, no modifications.

\*All dressings and condiments on the side
\*Includes chickpea salad, coleslaw, chips, and cookies

Roasted Turkey Sandwiches | 2 sandwiches whipped brie, arugula, red onion, garlic aioli, seven grain roll

Italian Mixed Sandwiches | 2 sandwiches ham, spicy capicola, salami, sharp provolone, lettuce, tomato, shaved onion, red wine herb dressing, hoagie roll

**Chicken Salad Sandwiches** | 2 sandwiches all white meat, celery, onion, tarragon mayonnaise, lettuce, whole wheat bread

**Grilled Vegetable Wrap** (V) | 2 sandwiches eggplant, squashes, roasted pepper, garlic white bean hummus, lettuce, tomato, spinach wrap

**Mediterranean Chickpea Salad** (GF, V) feta, tomato, kalamata olive, cucumber, lemon vinaigrette

Coleslaw (GF, V)

**Saratoga Kettle Chips** (GF, V)

Chocolate Chip Cookies | 6, 2 packs